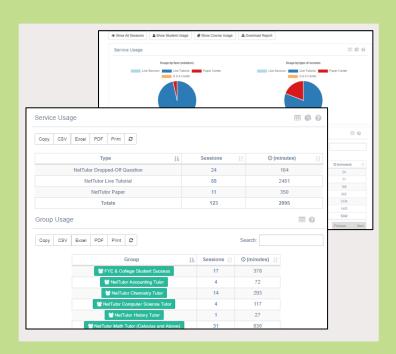

## **NetTutor** as a Partner

- Professional, trained tutors
- Fair time-on-task pricing
- Rules of Engagement
- Course materials
- Faculty referrals
- Usage reports & surveys