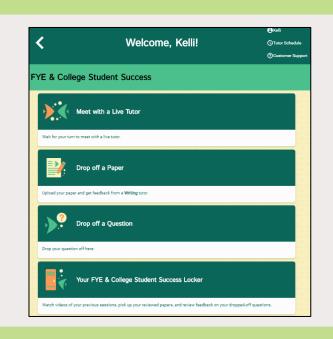

#### **NetTutor for Students**

- Friendly, patient tutors
- Online convenience
- 24x7 live Math & Writing
- Live on-demand
- Timely drop-off response
- Improves student success