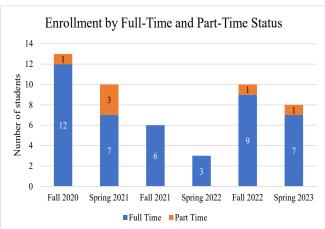

The following student enrollment data is based on Census Day count here at Navajo Technical University. Census day count (or Freeze Day count) is collected on the third Friday after the semester begins. Student Status refers to the status of the student upon enrollment for that semester. Full-time students are students who enrolled for 12 credit or more and student classification refers to the academic student standing. For more information, please contact Sheena Begay, Director of Institutional Data and Reporting at sheena.begay@navajotech.edu.