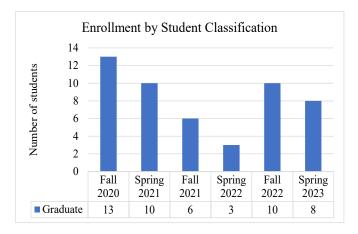

The following student enrollment data is based on Census Day count here at Navajo Technical University. Census day count (or Freeze Day count) is collected on the third Friday after the semester begins. Student Status refers to the status of the student upon enrollment for that semester. Full-time students are students who enrolled for 12 credit or more and student classification refers to the academic student standing. For more information, please contact Sheena Begay, Director of Institutional Data and Reporting at sheena.begay@navajotech.edu.











| Number of Degree or Certificate Conferred Students by<br>Semester |   |
|-------------------------------------------------------------------|---|
| Fall 2020                                                         | 0 |
| Spring 2021                                                       | 0 |
| Fall 2021                                                         | 1 |
| Spring 2022                                                       | 1 |
| Fall 2022                                                         | 0 |
| Spring 2023                                                       | 8 |