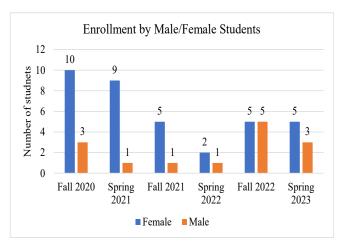

The following student enrollment data is based on Census Day count here at Navajo Technical University. Census day count (or Freeze Day count) is collected on the third Friday after the semester begins. Student Status refers to the status of the student upon enrollment for that semester. Full-time students are students who enrolled for 12 credit or more and student classification refers to the academic student standing. For more information, please contact Sheena Begay, Director of Institutional Data and Reporting at sheena.begay@navajotech.edu.