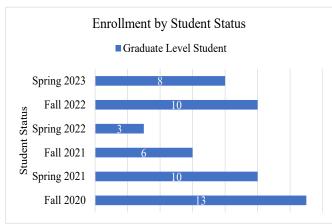

The following student enrollment data is based on Census Day count here at Navajo Technical University. Census day count (or Freeze Day count) is collected on the third Friday after the semester begins. Student Status refers to the status of the student upon enrollment for that semester. Full-time students are students who enrolled for 12 credit or more and student classification refers to the academic student standing. For more information, please contact Sheena Begay, Director of Institutional Data and Reporting at sheena.begay@navajotech.edu.