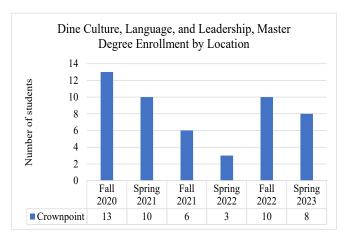

The following student enrollment data is based on Census Day count here at Navajo Technical University. Census day count (or Freeze Day count) is collected on the third Friday after the semester begins. Student Status refers to the status of the student upon enrollment for that semester. Full-time students are students who enrolled for 12 credit or more and student classification refers to the academic student standing. For more information, please contact Sheena Begay, Director of Institutional Data and Reporting at sheena.begay@navajotech.edu.