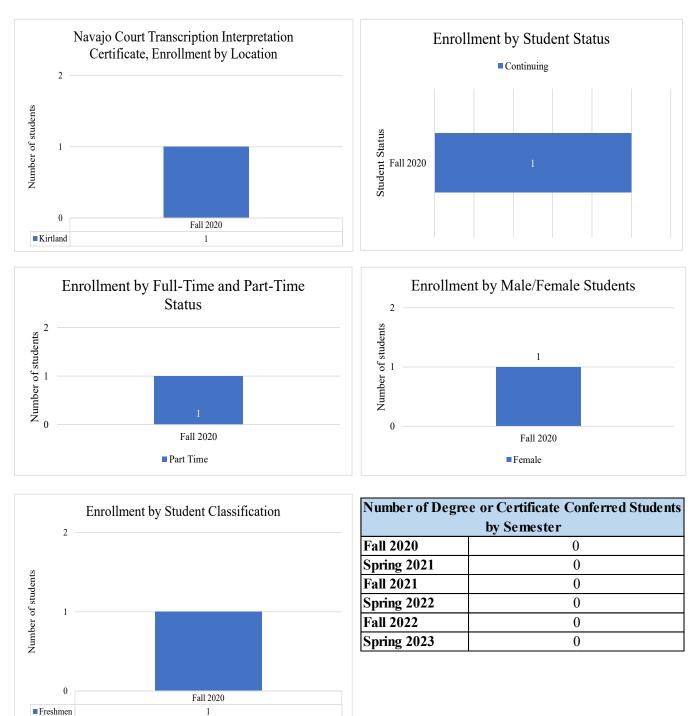

## Navajo Court Transcription Interpretation, Certificate

The following student enrollment data is based on Census Day count here at Navajo Technical University. Census day count (or Freeze Day count) is collected on the third Friday after the semester begins. Student Status refers to the status of the student upon enrollment for that semester. Full-time students are students who enrolled for 12 credit or more and student classification refers to the academic student standing. For more information, please contact Sheena Begay, Director of Institutional Data and Reporting at sheena.begay@navajotech.edu.