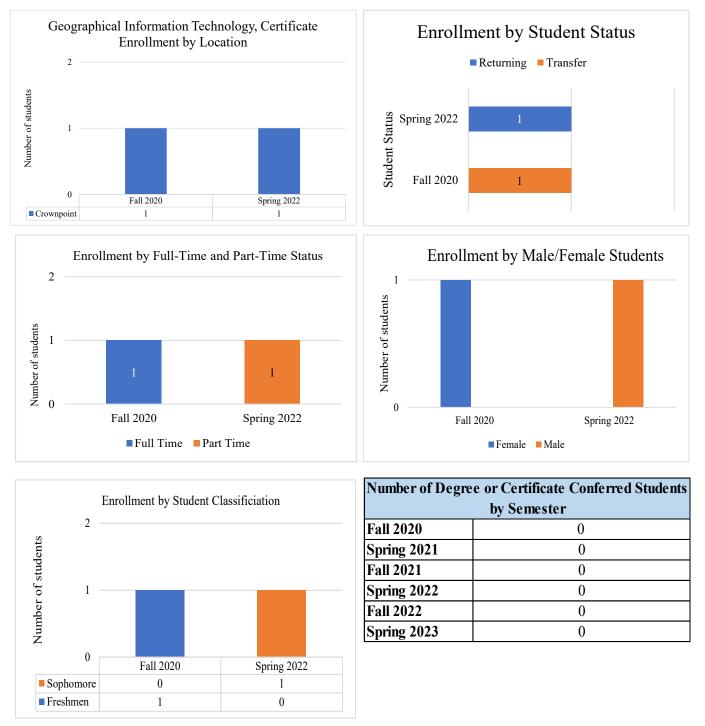

## **Geographical Information Technology, Certificate**

The following student enrollment data is based on Census Day count here at Navajo Technical University. Census day count (or Freeze Day count) is collected on the third Friday after the semester begins. Student Status refers to the status of the student upon enrollment for that semester. Full-time students are students who enrolled for 12 credit or more and student classification refers to the academic student standing. For more information, please contact Sheena Begay, Director of Institutional Data and Reporting at sheena.begay@navajotech.edu.