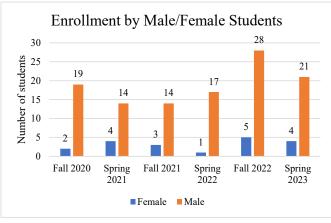

## **Electrical Trades, Certificate**

The following student enrollment data is based on Census Day count here at Navajo Technical University. Census day count (or Freeze Day count) is collected on the third Friday after the semester begins. Student Status refers to the status of the student upon enrollment for that semester. Full-time students are students who enrolled for 12 credit or more and student classification refers to the academic student standing. For more information, please contact Sheena Begay, Director of Institutional Data and Reporting at sheena.begay@navajotech.edu.