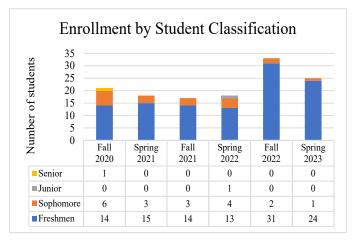

## **Electrical Trades, Certificate**

The following student enrollment data is based on Census Day count here at Navajo Technical University. Census day count (or Freeze Day count) is collected on the third Friday after the semester begins. Student Status refers to the status of the student upon enrollment for that semester. Full-time students are students who enrolled for 12 credit or more and student classification refers to the academic student standing. For more information, please contact Sheena Begay, Director of Institutional Data and Reporting at sheena.begay@navajotech.edu.