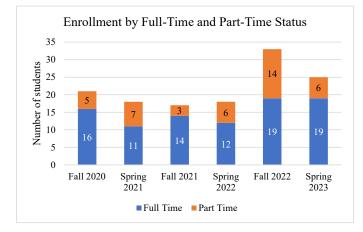

## **Electrical Trades, Certificate**

The following student enrollment data is based on Census Day count here at Navajo Technical University. Census day count (or Freeze Day count) is collected on the third Friday after the semester begins. Student Status refers to the status of the student upon enrollment for that semester. Full-time students are students who enrolled for 12 credit or more and student classification refers to the academic student standing. For more information, please contact Sheena Begay, Director of Institutional Data and Reporting at sheena.begay@navajotech.edu.