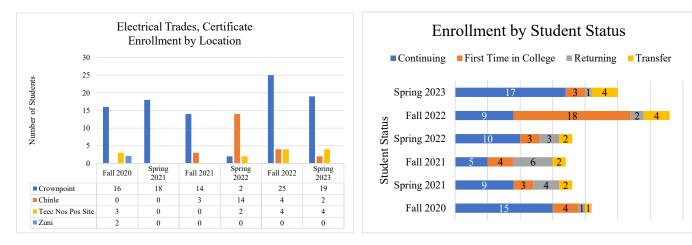

## **Electrical Trades, Certificate**

The following student enrollment data is based on Census Day count here at Navajo Technical University. Census day count (or Freeze Day count) is collected on the third Friday after the semester begins. Student Status refers to the status of the student upon enrollment for that semester. Full-time students are students who enrolled for 12 credit or more and student classification refers to the academic student standing. For more information, please contact Sheena Begay, Director of Institutional Data and Reporting at sheena.begay@navajotech.edu.