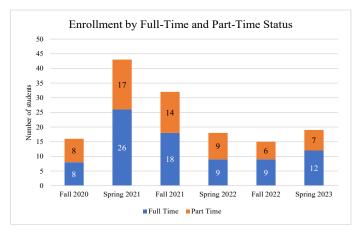

## **Construction Technology, Certificate**

The following student enrollment data is based on Census Day count here at Navajo Technical University. Census day count (or Freeze Day count) is collected on the third Friday after the semester begins. Student Status refers to the status of the student upon enrollment for that semester. Full-time students are students who enrolled for 12 credit or more and student classification refers to the academic student standing. For more information, please contact Sheena Begay, Director of Institutional Data and Reporting at sheena.begay@navajotech.edu.