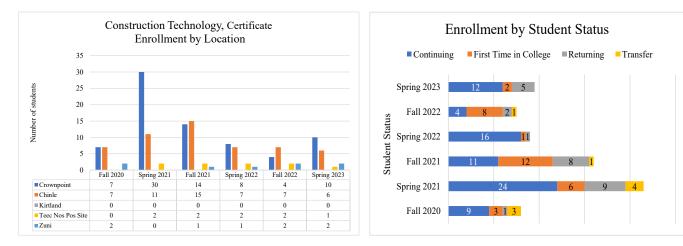

## **Construction Technology, Certificate**

The following student enrollment data is based on Census Day count here at Navajo Technical University. Census day count (or Freeze Day count) is collected on the third Friday after the semester begins. Student Status refers to the status of the student upon enrollment for that semester. Full-time students are students who enrolled for 12 credit or more and student classification refers to the academic student standing. For more information, please contact Sheena Begay, Director of Institutional Data and Reporting at sheena.begay@navajotech.edu.