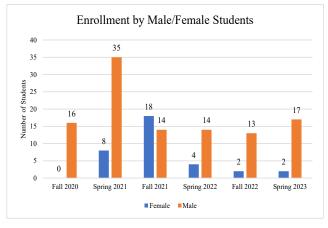

## **Construction Technology, Certificate**

The following student enrollment data is based on Census Day count here at Navajo Technical University. Census day count (or Freeze Day count) is collected on the third Friday after the semester begins. Student Status refers to the status of the student upon enrollment for that semester. Full-time students are students who enrolled for 12 credit or more and student classification refers to the academic student standing. For more information, please contact Sheena Begay, Director of Institutional Data and Reporting at sheena.begay@navajotech.edu.