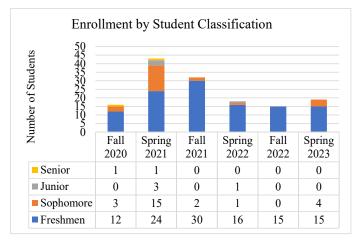

## **Construction Technology, Certificate**

The following student enrollment data is based on Census Day count here at Navajo Technical University. Census day count (or Freeze Day count) is collected on the third Friday after the semester begins. Student Status refers to the status of the student upon enrollment for that semester. Full-time students are students who enrolled for 12 credit or more and student classification refers to the academic student standing. For more information, please contact Sheena Begay, Director of Institutional Data and Reporting at sheena.begay@navajotech.edu.