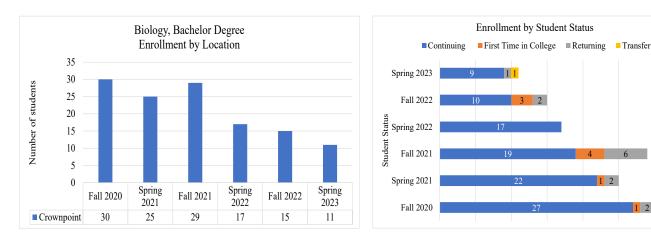

## **Biology, Bachelor Degree**

The following student enrollment data is based on Census Day count here at Navajo Technical University. Census day count (or Freeze Day count) is collected on the third Friday after the semester begins. Student Status refers to the status of the student upon enrollment for that semester. Full-time students are students who enrolled for 12 credit or more and student classification refers to the academic student standing. For more information, please contact Sheena Begay, Director of Institutional Data and Reporting at sheena.begay@navajotech.edu.