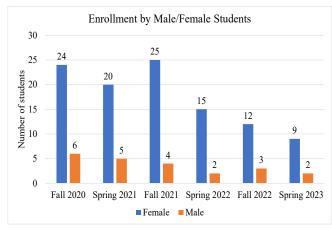

## **Biology, Bachelor Degree**

The following student enrollment data is based on Census Day count here at Navajo Technical University. Census day count (or Freeze Day count) is collected on the third Friday after the semester begins. Student Status refers to the status of the student upon enrollment for that semester. Full-time students are students who enrolled for 12 credit or more and student classification refers to the academic student standing. For more information, please contact Sheena Begay, Director of Institutional Data and Reporting at sheena.begay@navajotech.edu.