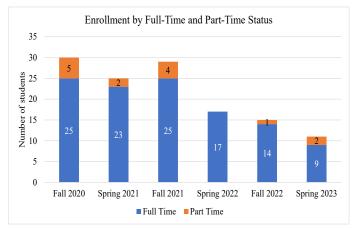

## **Biology, Bachelor Degree**

The following student enrollment data is based on Census Day count here at Navajo Technical University. Census day count (or Freeze Day count) is collected on the third Friday after the semester begins. Student Status refers to the status of the student upon enrollment for that semester. Full-time students are students who enrolled for 12 credit or more and student classification refers to the academic student standing. For more information, please contact Sheena Begay, Director of Institutional Data and Reporting at sheena.begay@navajotech.edu.