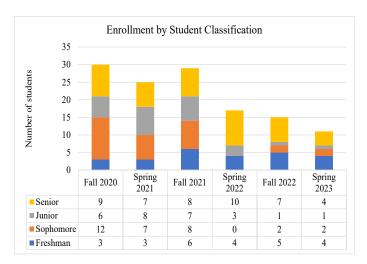

## **Biology, Bachelor Degree**

The following student enrollment data is based on Census Day count here at Navajo Technical University. Census day count (or Freeze Day count) is collected on the third Friday after the semester begins. Student Status refers to the status of the student upon enrollment for that semester. Full-time students are students who enrolled for 12 credit or more and student classification refers to the academic student standing. For more information, please contact Sheena Begay, Director of Institutional Data and Reporting at sheena.begay@navajotech.edu.