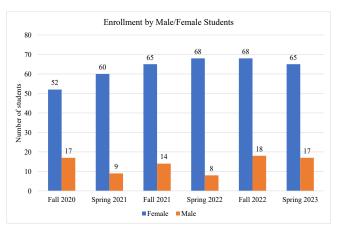

## **Business Administration, Bachelor Degree**

The following student enrollment data is based on Census Day count here at Navajo Technical University. Census day count (or Freeze Day count) is collected on the third Friday after the semester begins. Student Status refers to the status of the student upon enrollment for that semester. Full-time students are students who enrolled for 12 credit or more and student classification refers to the academic student standing. For more information, please contact Sheena Begay, Director of Institutional Data and Reporting at sheena.begay@navajotech.edu.