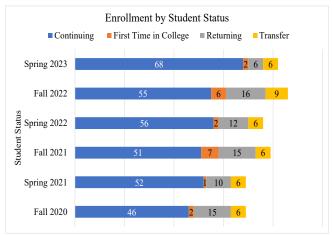

## **Business Administration, Bachelor Degree**

The following student enrollment data is based on Census Day count here at Navajo Technical University. Census day count (or Freeze Day count) is collected on the third Friday after the semester begins. Student Status refers to the status of the student upon enrollment for that semester. Full-time students are students who enrolled for 12 credit or more and student classification refers to the academic student standing. For more information, please contact Sheena Begay, Director of Institutional Data and Reporting at sheena.begay@navajotech.edu.