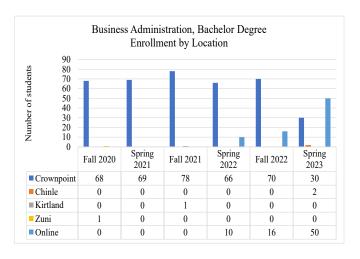

## **Business Administration, Bachelor Degree**

The following student enrollment data is based on Census Day count here at Navajo Technical University. Census day count (or Freeze Day count) is collected on the third Friday after the semester begins. Student Status refers to the status of the student upon enrollment for that semester. Full-time students are students who enrolled for 12 credit or more and student classification refers to the academic student standing. For more information, please contact Sheena Begay, Director of Institutional Data and Reporting at sheena.begay@navajotech.edu.