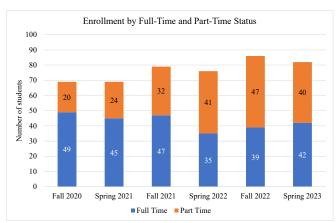

## **Business Administration, Bachelor Degree**

The following student enrollment data is based on Census Day count here at Navajo Technical University. Census day count (or Freeze Day count) is collected on the third Friday after the semester begins. Student Status refers to the status of the student upon enrollment for that semester. Full-time students are students who enrolled for 12 credit or more and student classification refers to the academic student standing. For more information, please contact Sheena Begay, Director of Institutional Data and Reporting at sheena.begay@navajotech.edu.