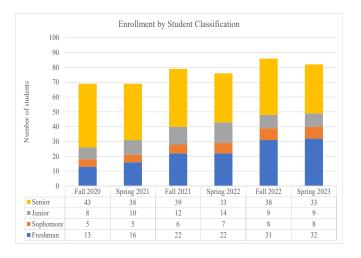

## **Business Administration, Bachelor Degree**

The following student enrollment data is based on Census Day count here at Navajo Technical University. Census day count (or Freeze Day count) is collected on the third Friday after the semester begins. Student Status refers to the status of the student upon enrollment for that semester. Full-time students are students who enrolled for 12 credit or more and student classification refers to the academic student standing. For more information, please contact Sheena Begay, Director of Institutional Data and Reporting at sheena.begay@navajotech.edu.