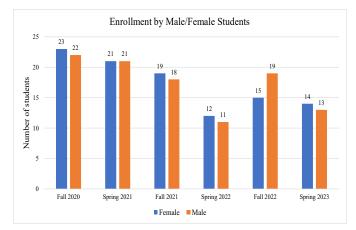

## **Information Technology, Bachelor Degree**

The following student enrollment data is based on Census Day count here at Navajo Technical University. Census day count (or Freeze Day count) is collected on the third Friday after the semester begins. Student Status refers to the status of the student upon enrollment for that semester. Full-time students are students who enrolled for 12 credit or more and student classification refers to the academic student standing. For more information, please contact Sheena Begay, Director of Institutional Data and Reporting at sheena.begay@navajotech.edu.