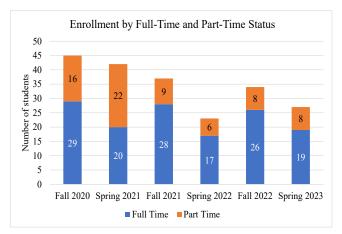

## **Information Technology, Bachelor Degree**

The following student enrollment data is based on Census Day count here at Navajo Technical University. Census day count (or Freeze Day count) is collected on the third Friday after the semester begins. Student Status refers to the status of the student upon enrollment for that semester. Full-time students are students who enrolled for 12 credit or more and student classification refers to the academic student standing. For more information, please contact Sheena Begay, Director of Institutional Data and Reporting at sheena.begay@navajotech.edu.