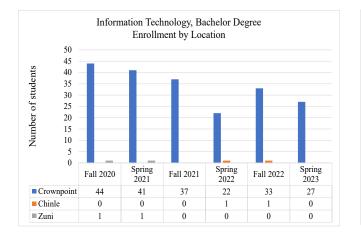

## **Information Technology, Bachelor Degree**

The following student enrollment data is based on Census Day count here at Navajo Technical University. Census day count (or Freeze Day count) is collected on the third Friday after the semester begins. Student Status refers to the status of the student upon enrollment for that semester. Full-time students are students who enrolled for 12 credit or more and student classification refers to the academic student standing. For more information, please contact Sheena Begay, Director of Institutional Data and Reporting at sheena.begay@navajotech.edu.