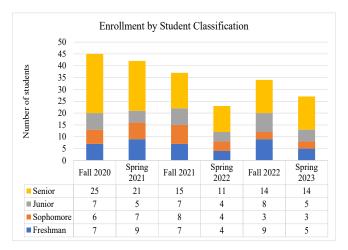

## **Information Technology, Bachelor Degree**

The following student enrollment data is based on Census Day count here at Navajo Technical University. Census day count (or Freeze Day count) is collected on the third Friday after the semester begins. Student Status refers to the status of the student upon enrollment for that semester. Full-time students are students who enrolled for 12 credit or more and student classification refers to the academic student standing. For more information, please contact Sheena Begay, Director of Institutional Data and Reporting at sheena.begay@navajotech.edu.