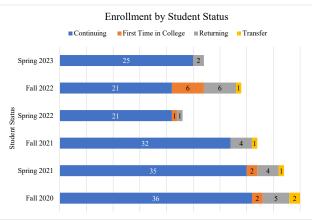

## **Information Technology, Bachelor Degree**

The following student enrollment data is based on Census Day count here at Navajo Technical University. Census day count (or Freeze Day count) is collected on the third Friday after the semester begins. Student Status refers to the status of the student upon enrollment for that semester. Full-time students are students who enrolled for 12 credit or more and student classification refers to the academic student standing. For more information, please contact Sheena Begay, Director of Institutional Data and Reporting at sheena.begay@navajotech.edu.