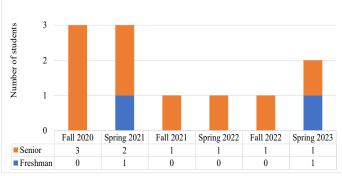

## Advanced Manufacturing Engineering Technology, Bachelor <u>Degree</u>

The following student enrollment data is based on Census Day count here at Navajo Technical University. Census day count (or Freeze Day count) is collected on the third Friday after the semester begins. Student Status refers to the status of the student upon enrollment for that semester. Full-time students are students who enrolled for 12 credit or more and student classification refers to the academic student standing. For more information, please contact Sheena Begay, Director of Institutional Data and Reporting at sheena.begay@navajotech.edu.

Number of Degree or Certificate Conferred<br/>Students by SemesterFall 20200Spring 20210Fall 20210Spring 20222Fall 20220Spring 20230