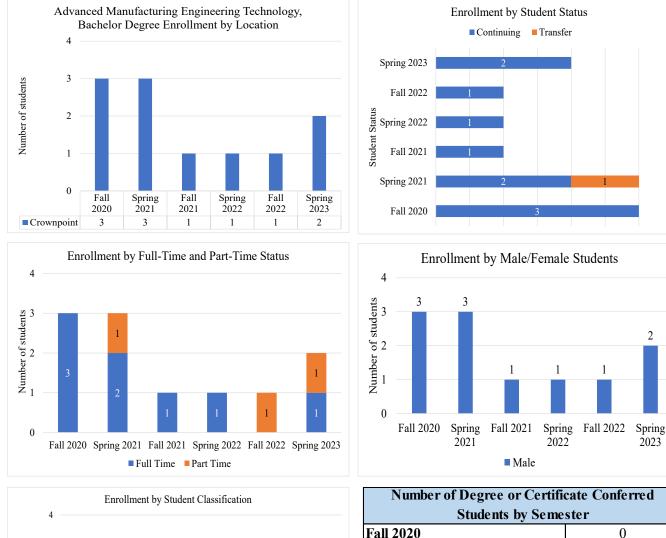

## Advanced Manufacturing Engineering Technology, Bachelor <u>Degree</u>

The following student enrollment data is based on Census Day count here at Navajo Technical University. Census day count (or Freeze Day count) is collected on the third Friday after the semester begins. Student Status refers to the status of the student upon enrollment for that semester. Full-time students are students who enrolled for 12 credit or more and student classification refers to the academic student standing. For more information, please contact Sheena Begay, Director of Institutional Data and Reporting at sheena.begay@navajotech.edu.