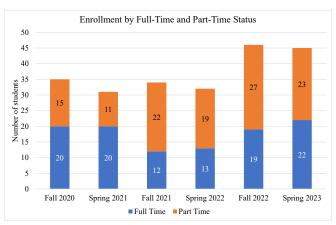

## Early Childhood Multicultural Education, Associate Degree

The following student enrollment data is based on Census Day count here at Navajo Technical University. Census day count (or Freeze Day count) is collected on the third Friday after the semester begins. Student Status refers to the status of the student upon enrollment for that semester. Full-time students are students who enrolled for 12 credit or more and student classification refers to the academic student standing. For more information, please contact Sheena Begay, Director of Institutional Data and Reporting at sheena.begay@navajotech.edu.