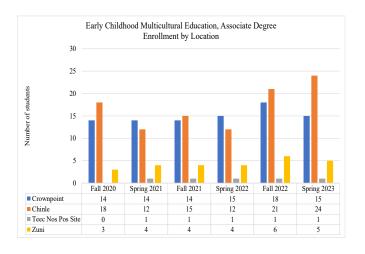

## Early Childhood Multicultural Education, Associate Degree

The following student enrollment data is based on Census Day count here at Navajo Technical University. Census day count (or Freeze Day count) is collected on the third Friday after the semester begins. Student Status refers to the status of the student upon enrollment for that semester. Full-time students are students who enrolled for 12 credit or more and student classification refers to the academic student standing. For more information, please contact Sheena Begay, Director of Institutional Data and Reporting at sheena.begay@navajotech.edu.