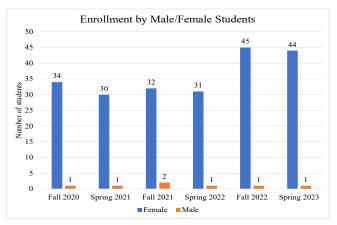

## Early Childhood Multicultural Education, Associate Degree

The following student enrollment data is based on Census Day count here at Navajo Technical University. Census day count (or Freeze Day count) is collected on the third Friday after the semester begins. Student Status refers to the status of the student upon enrollment for that semester. Full-time students are students who enrolled for 12 credit or more and student classification refers to the academic student standing. For more information, please contact Sheena Begay, Director of Institutional Data and Reporting at sheena.begay@navajotech.edu.