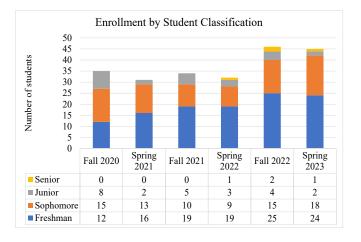

## Early Childhood Multicultural Education, Associate Degree

The following student enrollment data is based on Census Day count here at Navajo Technical University. Census day count (or Freeze Day count) is collected on the third Friday after the semester begins. Student Status refers to the status of the student upon enrollment for that semester. Full-time students are students who enrolled for 12 credit or more and student classification refers to the academic student standing. For more information, please contact Sheena Begay, Director of Institutional Data and Reporting at sheena.begay@navajotech.edu.