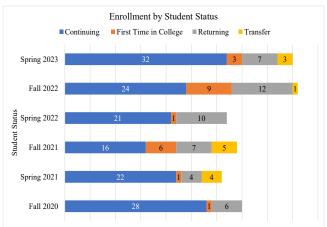

## Early Childhood Multicultural Education, Associate Degree

The following student enrollment data is based on Census Day count here at Navajo Technical University. Census day count (or Freeze Day count) is collected on the third Friday after the semester begins. Student Status refers to the status of the student upon enrollment for that semester. Full-time students are students who enrolled for 12 credit or more and student classification refers to the academic student standing. For more information, please contact Sheena Begay, Director of Institutional Data and Reporting at sheena.begay@navajotech.edu.