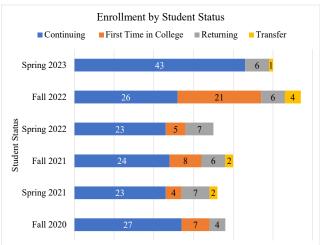

## **General Studies, Associate Degree**

The following student enrollment data is based on Census Day count here at Navajo Technical University. Census day count (or Freeze Day count) is collected on the third Friday after the semester begins. Student Status refers to the status of the student upon enrollment for that semester. Full-time students are students who enrolled for 12 credit or more and student classification refers to the academic student standing. For more information, please contact Sheena Begay, Director of Institutional Data and Reporting at sheena.begay@navajotech.edu.