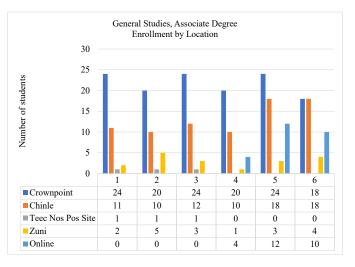

## **General Studies, Associate Degree**

The following student enrollment data is based on Census Day count here at Navajo Technical University. Census day count (or Freeze Day count) is collected on the third Friday after the semester begins. Student Status refers to the status of the student upon enrollment for that semester. Full-time students are students who enrolled for 12 credit or more and student classification refers to the academic student standing. For more information, please contact Sheena Begay, Director of Institutional Data and Reporting at sheena.begay@navajotech.edu.