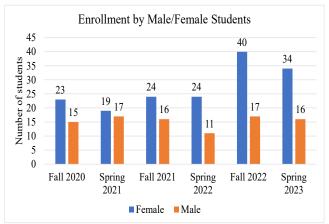

## **General Studies, Associate Degree**

The following student enrollment data is based on Census Day count here at Navajo Technical University. Census day count (or Freeze Day count) is collected on the third Friday after the semester begins. Student Status refers to the status of the student upon enrollment for that semester. Full-time students are students who enrolled for 12 credit or more and student classification refers to the academic student standing. For more information, please contact Sheena Begay, Director of Institutional Data and Reporting at sheena.begay@navajotech.edu.