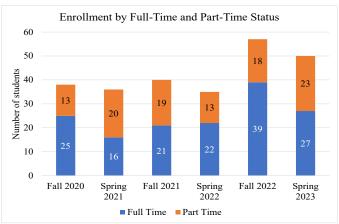

## **General Studies, Associate Degree**

The following student enrollment data is based on Census Day count here at Navajo Technical University. Census day count (or Freeze Day count) is collected on the third Friday after the semester begins. Student Status refers to the status of the student upon enrollment for that semester. Full-time students are students who enrolled for 12 credit or more and student classification refers to the academic student standing. For more information, please contact Sheena Begay, Director of Institutional Data and Reporting at sheena.begay@navajotech.edu.