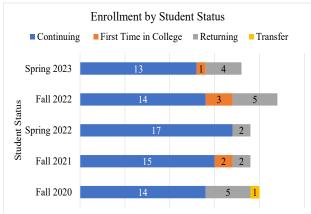

## **Construction Technology, Associate Degree**

The following student enrollment data is based on Census Day count here at Navajo Technical University. Census day count (or Freeze Day count) is collected on the third Friday after the semester begins. Student Status refers to the status of the student upon enrollment for that semester. Full-time students are students who enrolled for 12 credit or more and student classification refers to the academic student standing. For more information, please contact Sheena Begay, Director of Institutional Data and Reporting at sheena.begay@navajotech.edu.