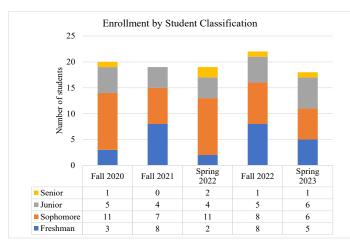

## **Construction Technology, Associate Degree**

The following student enrollment data is based on Census Day count here at Navajo Technical University. Census day count (or Freeze Day count) is collected on the third Friday after the semester begins. Student Status refers to the status of the student upon enrollment for that semester. Full-time students are students who enrolled for 12 credit or more and student classification refers to the academic student standing. For more information, please contact Sheena Begay, Director of Institutional Data and Reporting at sheena.begay@navajotech.edu.