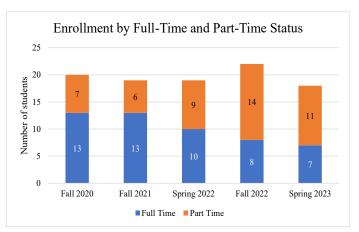

## **Construction Technology, Associate Degree**

The following student enrollment data is based on Census Day count here at Navajo Technical University. Census day count (or Freeze Day count) is collected on the third Friday after the semester begins. Student Status refers to the status of the student upon enrollment for that semester. Full-time students are students who enrolled for 12 credit or more and student classification refers to the academic student standing. For more information, please contact Sheena Begay, Director of Institutional Data and Reporting at sheena.begay@navajotech.edu.