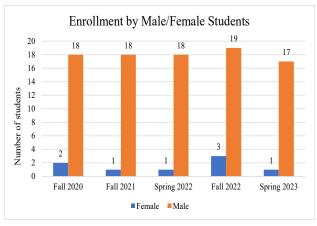

## **Construction Technology, Associate Degree**

The following student enrollment data is based on Census Day count here at Navajo Technical University. Census day count (or Freeze Day count) is collected on the third Friday after the semester begins. Student Status refers to the status of the student upon enrollment for that semester. Full-time students are students who enrolled for 12 credit or more and student classification refers to the academic student standing. For more information, please contact Sheena Begay, Director of Institutional Data and Reporting at sheena.begay@navajotech.edu.