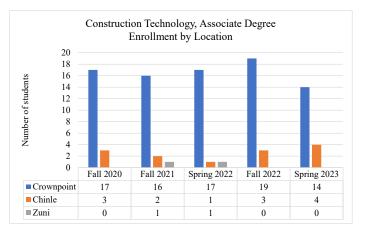

## **Construction Technology, Associate Degree**

The following student enrollment data is based on Census Day count here at Navajo Technical University. Census day count (or Freeze Day count) is collected on the third Friday after the semester begins. Student Status refers to the status of the student upon enrollment for that semester. Full-time students are students who enrolled for 12 credit or more and student classification refers to the academic student standing. For more information, please contact Sheena Begay, Director of Institutional Data and Reporting at sheena.begay@navajotech.edu.